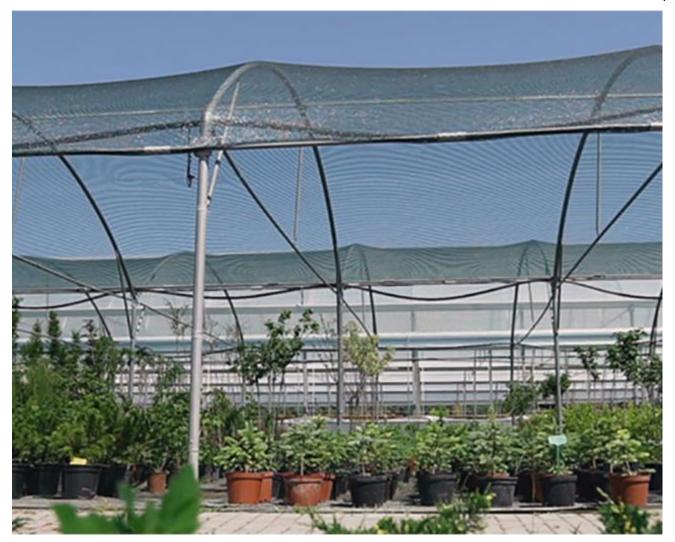

## Garden Shade Net

Specializing in the production and sales of Double Plastic® Garden Shade Net with our own factory in china, Yantai Double Plastic Industry Co.,Ltd can offer customized high-quality Garden Shade Net at affordable rates.Different multiple shade densities can be used for different applications such as greenhouses, barns, gardens and farms. Nowadays Double Plastic® Greenhouse shade net plays an important role in crop farming.

Made from High Density Polyethylene, Garden Shade are used to protect agro plants such as vegetables, fruits, and flowers from direct sunlight, birds, insects, bad weather, etc. through different weaving processes, different colors and densities.

Agriculture,horticulture,floriculture, greenhouses, fruit tree nurseries, fish ponds poultry farming, construction sites

Package

100% Virgin HDPE raw material

String

Cone Wingding

Weaving

Post Processing

Roll