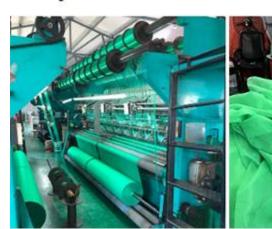

## Product Description

Our factory has also introduced a batch of Double Plastic® garden shade net and shade net production equipment, and the technical indicators of the products are all up to standard. In addition, the products of our factory also have various functions such as excellent shading, cooling and temperature and humidity regulation. They are used in agriculture, greenhouses, ecological gardens, plantations and other regions, and can also significantly increase crop yields, so they are widely accepted by the majority of people. The love and favor of consumers.

Garden Shade Net Specification

Double Plastic® Garden Shade Net Feature

waterproof
Corrosion-resisting
Durable and long lasting using life

•Easy to install

•High temperature resistance

Garden Shade Net Application