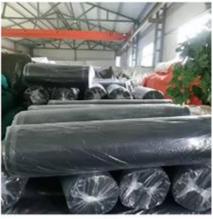

| Brand         | Double Plastic                            |
|---------------|-------------------------------------------|
| Color         | Green,Black,Beige,customized              |
| Material      | 100% virgin HDPE with UV Stabilized       |
| Shade Rate    | 30%-90%                                   |
| Application   | 6 needles,9 needles,12 needles,18 needles |
| Delivery Time | 15-30days according to quantities         |
| MOQ           | 1 tons                                    |
| Width         | 1-8m                                      |
| Service life  | 3-7 years                                 |
| Package       | Plastic bag/cloth,Carton                  |