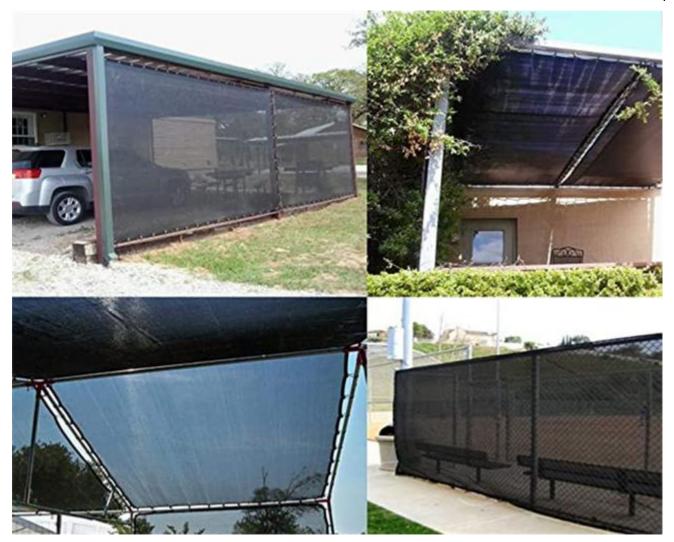

## Garden Shade Net

Specializing in the production and sales of Double Plastic® Garden Shade Net with our own factory in china, Yantai Double Plastic Industry Co.,Ltd can offer customized high-quality Garden Shade Net at affordable rates.Different multiple shade densities can be used for different applications such as greenhouses, barns, gardens and farms. Nowadays Double Plastic® Greenhouse shade net plays an important role in crop farming.

Made from High Density Polyethylene, Garden Shade are used to protect agro plants such as vegetables, fruits, and flowers from direct sunlight, birds, insects, bad weather, etc. through different weaving processes, different colors and densities.

Agriculture,horticulture,floriculture, greenhouses, fruit tree nurseries, fish ponds poultry farming, construction sites

Package

100% Virgin HDPE raw material

String

Cone Wingding

Weaving

Post Processing

Roll