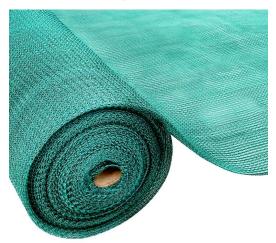

Made from High Density Polyethylene, Garden Shade are used to protect agro plants such as vegetables, fruits, and flowers from direct sunlight, birds, insects, bad weather, etc. through different weaving processes, different colors and densities.

Garden Shade Net Specification

Double Plastic® Garden Shade Net Feature

waterproof
Corrosion-resisting
Durable and long lasting using life

•Easy to install

•High temperature resistance

Garden Shade Net Application

Agriculture,horticulture,floriculture, greenhouses, fruit tree nurseries, fish ponds poultry farming, construction sites

Package

100% Virgin HDPE raw material

String

Cone Wingding

Weaving

Post Processing

Roll